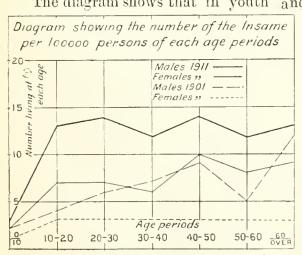

made in carrying out the enumeration. The figures in the

Plateau area are largest, but greater facilities in enumerating and the Local distribution. prevalence of towns would account for this. The local distribution is given in the maps below.



The sex and age figures are dealt with in Subsidiary Tables II and III Age, Sex, and which show the afflicted in 10,000 of each sex and per 100,000 of each period, as well as the proportion of afflicted females to 1,000 males.

The number of insane is greatest at 20-30 in both sexes. At 5-10, 20-25, 40-45 and 60 and over, females exceed males.

As usual the number of insane males exceeds that of females, the ratio being 5 females to every 10 men. The ratios in the natural divisions are Plateau and Hilly 6 females to 10 males, Lowlying 4 to 10.



The diagram shows that in youth and old age the sex figures approach equality. The curves for males and females on this occasion show a eurious similarity. In each case the maximum is reached at 40-50 and the minimum at 30-40. Among females there is practically no variation between 20 and 30. The males show a rise, but it is slight while it does not continue up to 30-40 as might have been expected, this being the period in which virility is most active. The maximum at 40-50 among females coincides with the period of change of life in that sex.

The rise at 60 and over must be due to the inclusion of persons suffering from senile decay.

#### Deaf-Mutism.

84. The returns for deaf mutes show an increase of 55 per cent. This is certainly not due to an increase in deaf-mutes but to better e